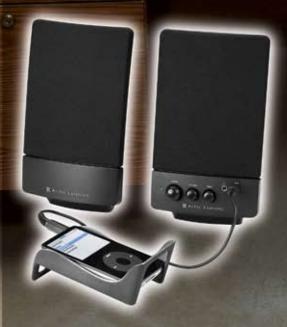

# ALTEC LANSING®

Great Sound
That Fits
Your Desktop!

 For PC & MP3 Player (Convenient iPod®/MP3 player cradle included)

- Built-in Controls
- Quality Stereo
- Improved Sound Imaging
  - Distinctive Styling

### **Quality Sound Made Affordable**

The BXR1120 powered audio system delivers quality stereo sound at an extremely affordable price. Features AUX input and Tone control. MP3 player cradle included.

#### Rock your mp3 player too

A second jack allows you to connect your MP3 player without disconnecting your PC. Universal MP3 cradle included!